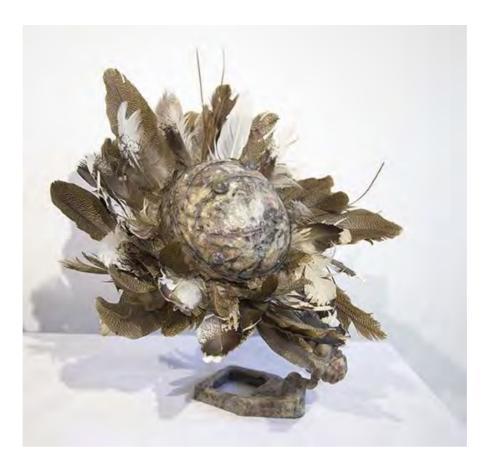

MIDDLE Sculpture Hybrid – Creatures Great and Small 34 H x 87 W x 37 cm \$1200

BOTTOM Sculpture Hyrise: You can't hold back Nature 56 H x 37 W x 23 D cm \$1100

Hybrid: No Creatures were Harmed 34 x 39 x 39 cm \$980