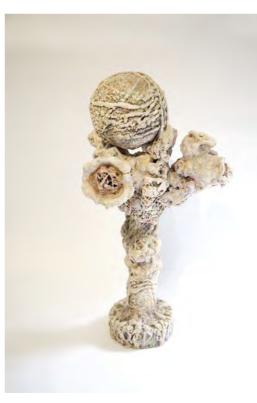

MIDDLE Sculpture Hybrid – Creatures Great and Small 34 H x 87 W x 37 cm \$1200

BOTTOM Sculpture Hyrise: You can't hold back Nature 56 H x 37 W x 23 D cm \$1100

Hybrid: No Creatures were Harmed 34 x 39 x 39 cm \$980