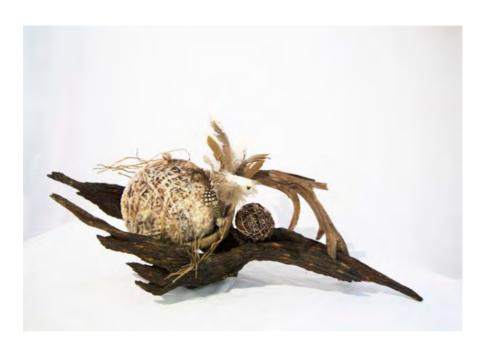

MIDDLE Sculpture Hybrid – Creatures Great and Small 34 H x 87 W x 37 cm \$1200

BOTTOM Sculpture Hyrise: You can't hold back Nature 56 H x 37 W x 23 D cm \$1100

Hybrid: No Creatures were Harmed 34 x 39 x 39 cm \$980