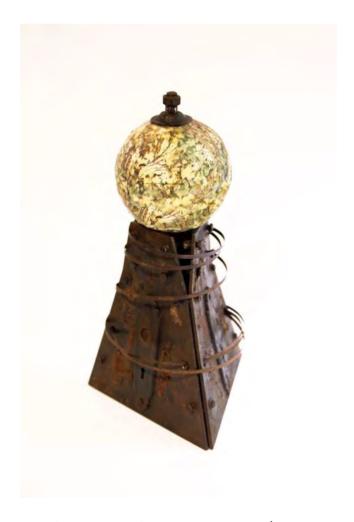

MIDDLE Sculpture Hybrid – Creatures Great and Small 34 H x 87 W x 37 cm \$1200

BOTTOM Sculpture Hyrise: You can't hold back Nature 56 H x 37 W x 23 D cm \$1100

Hybrid: No Creatures were Harmed 34 x 39 x 39 cm \$980