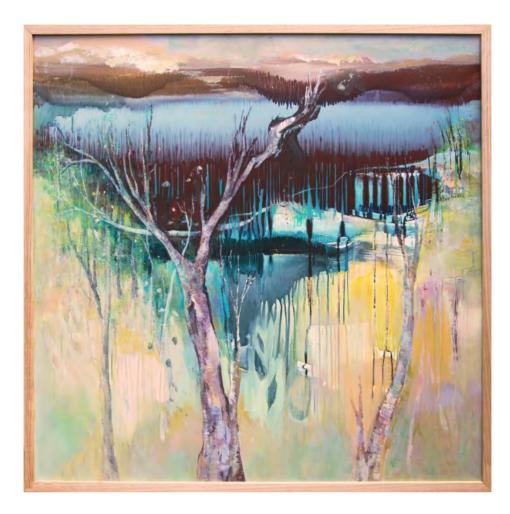

# Lyne Marshall

Coming Together Drifting Apart 122 x 122 cm acrylic on canvas \$5500

Last Light on the Lakes 61x 122 cm acrylic on canvas \$3400

Veiled Horizons 122 x 122 cm acrylic on canvas \$5500

The Light Within 90 x 120 cm acrylic on canvas

Where the Sky meets the Sea 120 x 180 cm acrylic on canvas \$7000

Ancestral Seas 120 x 90 cm acrylic on canvas \$4500

Through the Looking Glass 122 x 122 cm acrylic on aluminium \$5900

What Lies Within 122 x 122 cm acrylic on aluminium \$5900