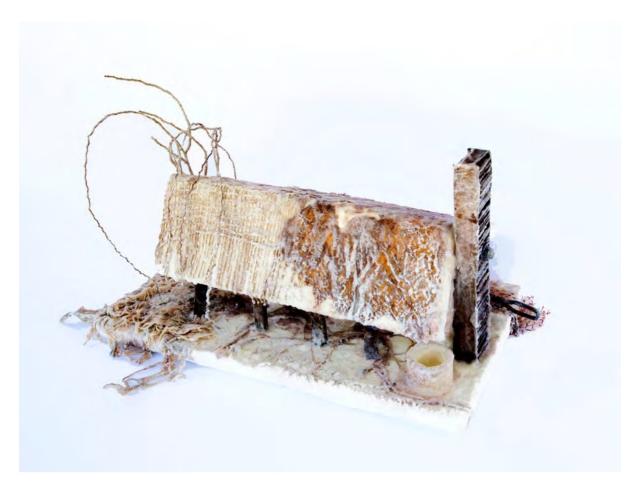

The Key is Within 47 x 27 x 27 cm \$1200

The Long House 73 H x 49 W x 31 D \$1200

Growth 24 x 12 x 15 cm sculpture \$280

Metamorphosis 64 x 34 x 31 cm \$1200

A Matter of Time 101 x101 cm acrylic on canvas \$4200