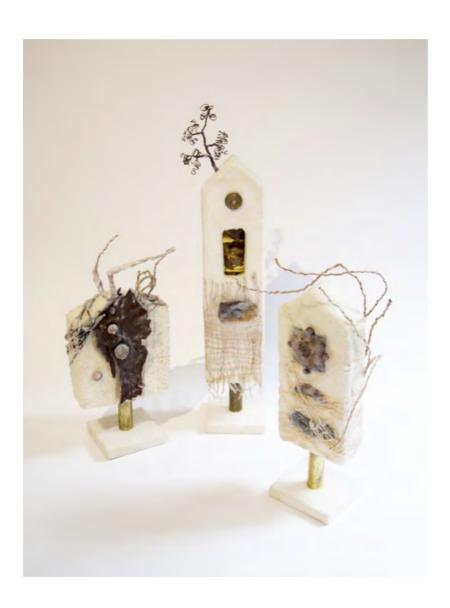

MIDDLE Sculpture Hybrid – Creatures Great and Small 34 H x 87 W x 37 cm \$1200

BOTTOM Sculpture Hyrise: You can't hold back Nature 56 H x 37 W x 23 D cm \$1100

Hybrid: No Creatures were Harmed 34 x 39 x 39 cm \$980

The Key is Within 47 x 27 x 27 cm \$1200

The Long House 73 H x 49 W x 31 D \$1200

Growth 24 x 12 x 15 cm sculpture \$280

Metamorphosis 64 x 34 x 31 cm \$1200

A Matter of Time 101 x101 cm acrylic on canvas \$4200