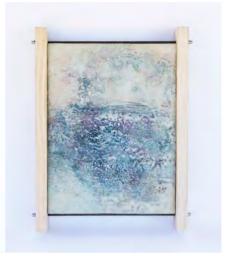

#### **ENCAUSTIC**

LEFT Standing Out 36 x 17 x 15cm \$390

MIDDLE Its Warmer Within 53 x 16 x 10 cm \$450

RIGHT Close to my Heart 39 x 20 x26 cm \$420

ABOVE
Suspended Painting Series
ENCAUSTIC
In Space, In Silence, In Time
25 x 25 cm framed
\$350