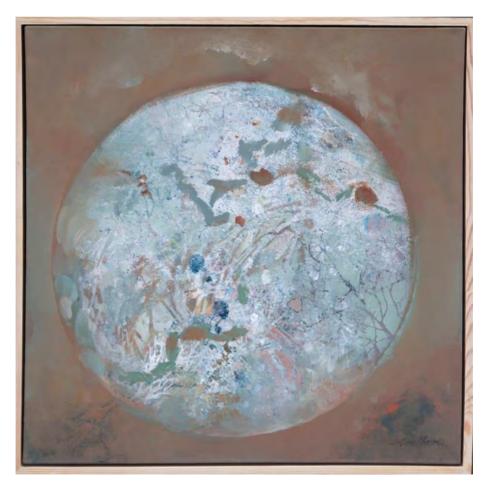

# Lyne Marshall

Coming Together Drifting Apart 122 x 122 cm acrylic on canvas \$5500

Last Light on the Lakes 61x 122 cm acrylic on canvas \$3400

Veiled Horizons 122 x 122 cm acrylic on canvas \$5500

The Light Within 90 x 120 cm acrylic on canvas

Where the Sky meets the Sea 120 x 180 cm acrylic on canvas \$7000

Ancestral Seas 120 x 90 cm acrylic on canvas \$4500

Through the Looking Glass 122 x 122 cm acrylic on aluminium \$5900

What Lies Within 122 x 122 cm acrylic on aluminium \$5900